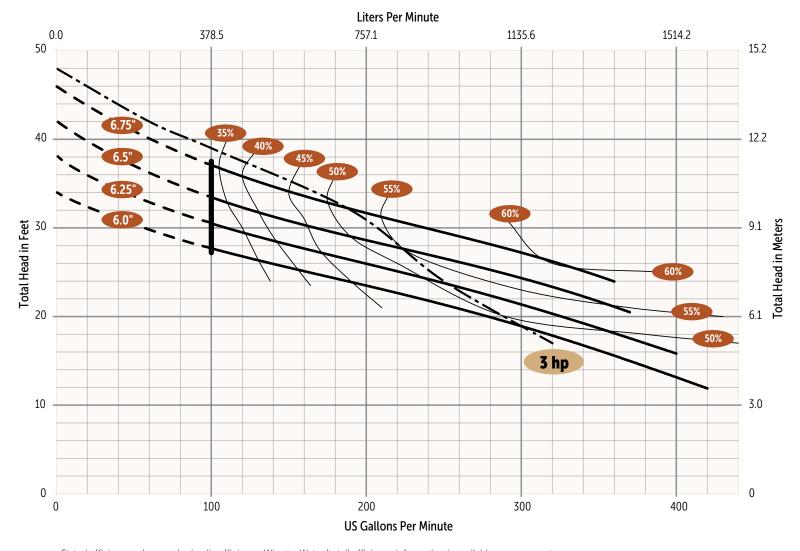

## **Performance Curve**

3LM03-Series - 60 Hz

Stated efficiency values are hydraulic efficiency. Wire-to-Water (total) efficiency information is available upon request.

Pumps must operate within the proper range shown on the performance chart - between minimum flow of 100 gpm and min head requirements. It is the responsibility of the end user to ensure this requirement is met. Pumps operating outside the recommended range are prone to damage, excessive vibration, cavitation, poor efficiency, and may exceed nameplate amperage.